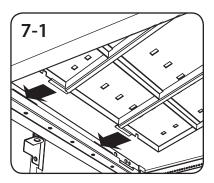

Note: "EXP" models do not include side panels.

### **Required Tools:**

- 5/32" (4 mm) Allen Wrench (Supplied)
- #1 Phillips Screwdriver (User-Supplied)
- #2 Phillips Screwdriver (User-Supplied)



WARNING: The rack enclosure is extremely heavy. Do not attempt to unpack, move, assemble or install the enclosure without assistance. Until it has been properly assembled and stabilized, the enclosure is prone to tipping and could cause property damage and/or personal injury. Use extreme caution when assembling the enclosure and be sure to follow all handling and installation instructions. Do not attempt to install equipment without first stabilizing the enclosure. Refer to Owner's Manual.



# step 3 1 A 12







## step

















## step





2



2



24









## step











## step





Note: For "EXP" models, skip this step.



Tripp Lite follows a policy of continuous improvement. Product specifications are subject to change without notice.

Made in China.



1111 West 35th Street, Chicago, IL 60609 USA 773.869.1234 • www.tripplite.com